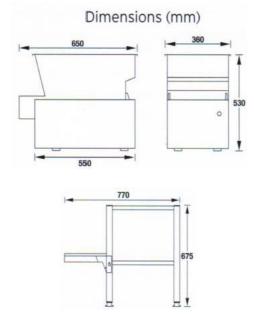

s can be replaced individually.
- Safety interlock switches are fitted to the hopper knob and knife block to protect the operator.
- The Bold range of chippers and peelers are leaders in the fish frying and catering industry.

| Model              | S1                 |
|--------------------|--------------------|
| Hopper<br>Capacity | 10kg               |
| Output             | 25kg per min       |
| Motor              | 0.25Kw 0.33hp      |
| Voltage            | 220/240V - 1 - 50  |
| Electrical         | 13 amp wall socket |
| Knife              | 8 x 8              |
| Block              | 10 x 10            |
|                    | 12 x 12            |
|                    | 14 x 14            |
|                    | 14 x 17            |
|                    | 16 x 17 *          |



\*Alternative sizes are available on request

#### Accessories

- Sturdy stainless steel stand with under shelf and adjustable feet.
- Detachable bucket shelf with drip tray to collect any excess water.
- 6mm / 8mm scollop block.



Tel: 01205 356666 Email: info@porcher.co.uk