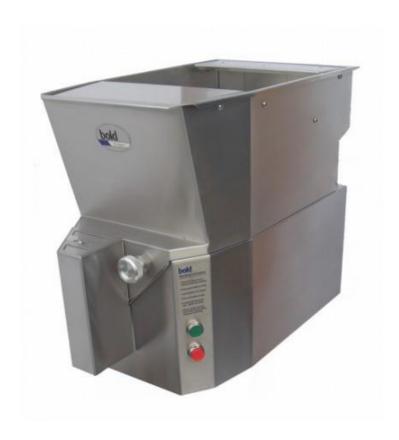

#### S1 Stainless Steel

### **Chipper Machine**

- The S1 Compact Chipper carries on the same Bold tradition of quality engineering and reliability.
- Drainer, worktop or stand mounted and with its compact dimensions and big output has been designed to fit where space is at a premium.
- Stainless steel construction and unique design of cutting action ensures maximum yield "more chips, less bits" producing a quality chip.
- Supplied with an extension chute to guide the chips directly into a bucket or container.
- Easy to clean, no tools required with minimum maintenance.
- Chip size can be changed in seconds or blades can be replaced individually.
- Safety interlock switches are fitted to the hopper knob and knife block to protect the operator.
- The Bold range of chippers and peelers are leaders in the fish frying and catering industry.